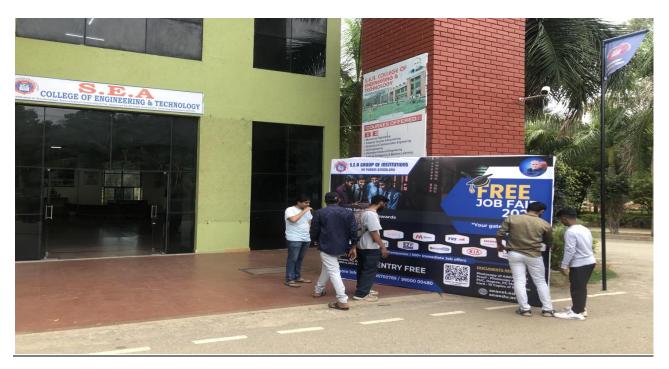

## MEGA JOB FAIR CONDUCTED IN S.E.A CAMPUS BY INVITING 32 COMPANIES FOR ALL GRADUATES AND POST-GRADUATE CANDIATES