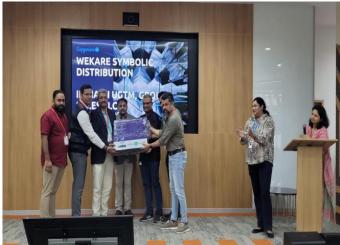

logies ON campus recruitment drive 2024 passing out batch



















XCEL CORP (USA) INDUSTRIAL VIST FOR IT STUDENTS 2024 PASSING OUT BATCH







#### HCL(SMART BRAINS) ON CAMPUS RECRUITMENT DRIVE 2024 PASSED OUT BATCH











**QSPIDER ON CAMPUS RECRUITMENT DRIVE 2024 PASSED OUT BATCH** 









# K.P.Vinod Head: International Education & Careers IE4U Global Pvt Ltd, HRBR Layout, Kalyan Nagar Bengaluru-560043





The batch launching sessions are tentatively scheduled for one day, on the 31st of October 2023. During this time, our graduated female students will receive intensive

NASSCOM Foundation - Quest Global training free of cost.







NASSCOM® FOUNDATION



## DONATED ONE SANITARY PAD DISPENSORY MACHINE AND

#### THREE 5-STAGE PURIFIER WATER FILTER TO S.E.A CAMPUS













#### **UST GLOBAL ON CAMPUS RECRUITMENT DRIVE 2024 PASSED OUT BATCH**







## MEGA JOB FAIR CONDUCTED IN S.E.A CAMPUS BY INVITING 32 COMPANIES FOR ALL GRADUATES AND POST-GRADUATE CANDIATES

































## MITRON TECHNOLOGIES AND INNOVATIONS SIGNED MOU WITH S.E.A COLLEGE OF ENGINEERING AND TECHNOLOGY ON 05/01/2024

## △ITRONTECH Above.Beyond.Together











## DECATHLON CONDUCTED ON CAMPUS RECRUITMENT DRIVE FOR 2025 PASSING OUT BATCH





MINE IT Solutions conducted pre-Placement Talk to conduct Campus recruitment drive on 09/02/2024



### TCS TECH BYTES IT-QUIZ COMPETITION IN SJBIT CAMPUS,BENGALURU



## 2024 PASSED OUT PLACEMENT DETAILS

| SL.NO | USN                      | Company Name