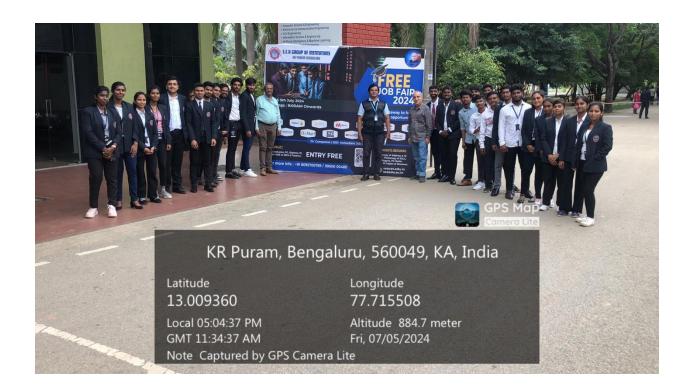

## MEGA JOB FAIR CONDUCTED IN S.E.A CAMPUS BY INVITING 32 COMPANIES FOR ALL GRADUATES AND POST-GRADUATE CANDIATES